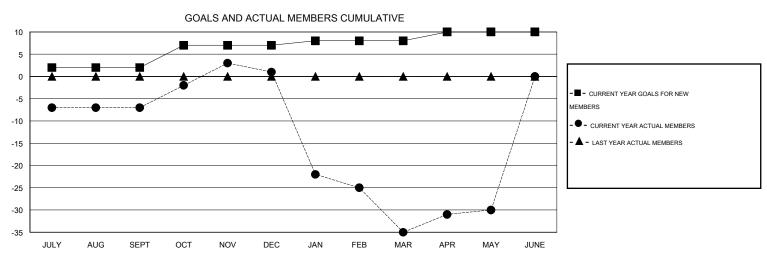

## **LOCATION GEORGIA**

GMT CA 1

|               |                  | Clubs               |                            |                             | Members               |                    |                            |                              |                             |
|---------------|------------------|---------------------|----------------------------|-----------------------------|-----------------------|--------------------|----------------------------|------------------------------|-----------------------------|
|               | RESU             | LTS FOR 2013-2014   |                            |                             | RESULTS FOR 2013-2014 |                    |                            |                              |                             |
| QUARTER       | NEW CLUB<br>GOAL | ACTUAL NEW<br>CLUBS | ACTUAL<br>DROPPED<br>CLUBS | ACTUAL NET<br>GAIN/<br>LOSS | QUARTER               | NEW MEMBER<br>GOAL | ACTUAL TOTAL MEMBERS ADDED | ACTUAL<br>DROPPED<br>MEMBERS | ACTUAL NET<br>GAIN/<br>LOSS |
| JULY/AUG/SEPT | 0                | 0                   | 0                          | 0                           | JULY/AUG/SEPT         | 2                  | 39                         | 46                           | -7                          |
| OCT/NOV/DEC   | 1                | 0                   | 0                          | 0                           | OCT/NOV/DEC           | 5                  | 40                         | 32                           | 8                           |
| JAN/FEB/MAR   | 0                | 0                   | 1                          | -1                          | JAN/FEB/MAR           | 1                  | 24                         | 60                           | -36                         |
| APR/MAY/JUNE  | 1                | 0                   | 0                          | 0                           | APR/MAY/JUNE          | 2                  | 27                         | 22                           | 5                           |